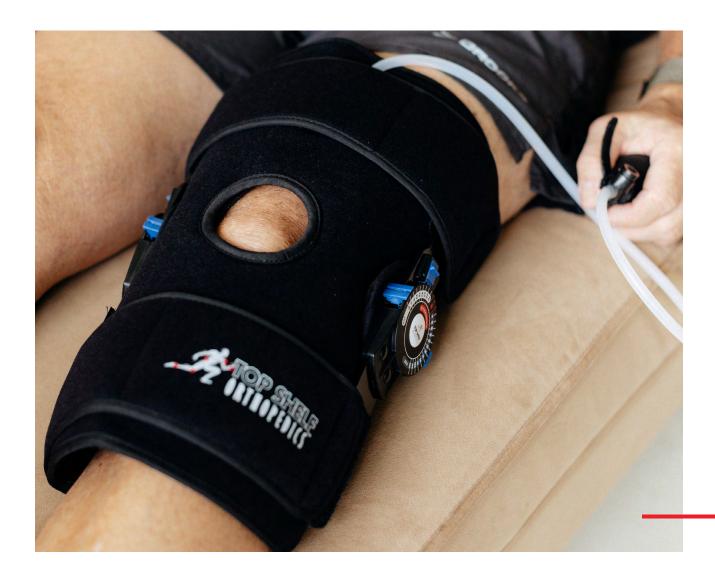

## The TR CC Knee

During the recovery phase following knee surgery, prioritizing the reduction of swelling and pain while preserving full range of motion is crucial.

Unlike conventional cold compression bracing, which don't allow critical full extension, the TR CC Knee is an innovative hinged knee brace, with its patent-pending design, that offers a comprehensive solution to post operative/post injury knee treatment. It facilitates a complete range of motion while concurrently administering cold therapy and compression.

By addressing swelling and pain effectively, it encourages patients to maintain a straight, fully extended leg, thereby preventing the occurrence of flexion contractures.

- Post Knee Surgery
- Post Knee Injury

#### **Features and Benefits:**

- ROM hinges set a protected range of motion and medial/lateral stability
- Pneumatic compression technology for edema and pain control
- Includes 2 flexible ice packs for cold therapy to help ensure patient compliance
- Anterior wrap-around design for easy application
- Universally sized for left or right leg
- PDAC approval for L1832/1833
- Latex-free