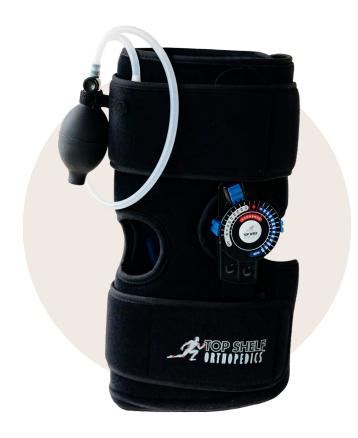

## The TR CC Knee

During the recovery phase following knee surgery, prioritizing the reduction of swelling and pain while preserving full range of motion is crucial.

Unlike conventional cold compression bracing, which don't allow critical full extension, the TR CC Knee is an innovative hinged knee brace, with its patent-pending design, that offers a comprehensive solution to post operative/post injury knee treatment. It facilitates a complete range of motion while concurrently administering cold therapy and compression.

#### **Features and Benefits:**

- ROM hinges set a protected range of motion and medial/lateral stability
- Pneumatic compression technology for edema and pain control
- Includes 2 flexible ice packs for cold therapy to help ensure patient compliance
- Anterior wrap-around design for easy application
- Universally sized for left or right leg
- PDAC approval for L1832/1833
- Latex-free