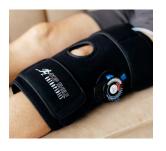

## The TR CC Knee

During the recovery phase following knee surgery, prioritizing the reduction of swelling and pain while preserving full range of motion is crucial.

Unlike conventional cold compression bracing, which don't allow critical full extension, the TR CC Knee is an innovative hinged knee brace, with its patent-pending design, that offers a comprehensive solution to post operative/post injury knee treatment. It facilitates a complete range of motion while concurrently administering cold therapy and compression.

#### **Features and Benefits:**

- ROM hinges set a protected range of motion and medial/lateral stability
- Pneumatic compression technology for edema and pain control
- Includes 2 flexible ice packs for cold therapy to help ensure patient compliance
- Anterior wrap-around design for easy application
- Universally sized for left or right leg
- PDAC approval for L1832/1833
- Latex-free